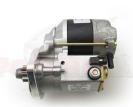

## **RAC418**

Lotus Cortina / Morgan X flow, Pre X flow fits 110t ring gear Strong, powerful, offset gear-reduced starter motor, delivering huge cranking torque through a set of steel internal gears. Lightweight, compact and durable this unit starts the engine faster with immense power, whilst drawing less current from the battery.