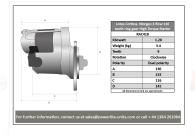

| RAC418 |                                            |               |      |  |
|--------|--------------------------------------------|---------------|------|--|
| Make   | Model                                      | Engine Size   | Year |  |
| Lotus  | Cortina - 9 tooth with 110 Teeth Ring Gear | (Std Fitment) |      |  |
| Morgan | Pre X-Flow Engine                          |               | 1972 |  |
| Morgan | X-Flow Engine                              |               | 1972 |  |

| RAC418    |         |  |  |
|-----------|---------|--|--|
| Item      | Value   |  |  |
| Kilowatts | 1.20 kW |  |  |
| Teeth     | 9       |  |  |
| Voltage   | 12 V    |  |  |
| Weight    | 3.40 kg |  |  |