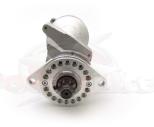

## **RAC418**

Lotus Cortina / Morgan X flow, Pre X flow fits 110t ring gear Strong, powerful, offset gear-reduced starter motor, delivering huge cranking torque through a set of steel internal gears. Lightweight, compact and durable this unit starts the engine faster with immense power, whilst drawing less current from the battery.