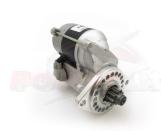

## **RAC418**

Lotus Cortina / Morgan X flow, Pre X flow fits 110t ring gear Strong, powerful, offset gear-reduced starter motor, delivering huge cranking torque through a set of steel internal gears. Lightweight, compact and durable this unit starts the engine faster with immense power, whilst drawing less current from the battery.